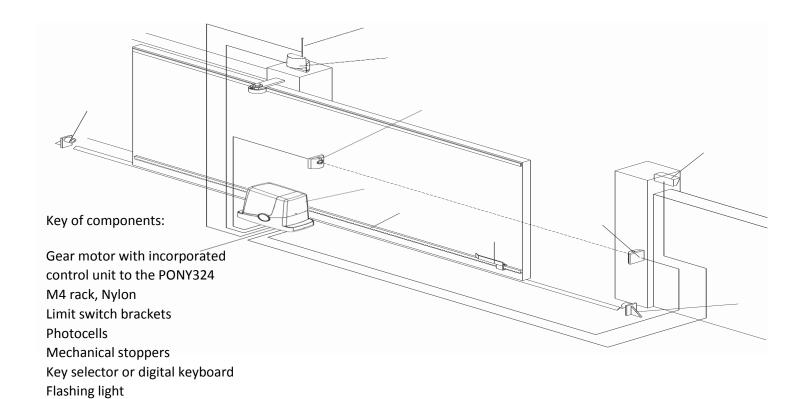

# AUTOMATIONS FOR **SLIDING GATES**

# PONY324

It has a sensor obstacle detection system to prevent crushing, and will support gates up to 350 kg.
It also features

Optional connection to KSUN Unit.

Complete KIT includes:

Motor automation for the Beninca PONY 324