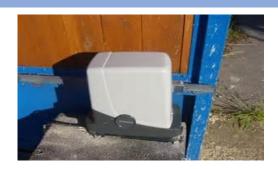

#### RESIDENTIAL USE

The PONY324 is an energy saving ESA system thanks to the battery backup system, the control unit is positioned in such a way as to make programming operations simple, easy and immediate.

It has a sensor obstacle detection system to prevent crushing, and will support gates up to 350 kg.
It also features

Optional connection to KSUN Unit.

Complete KIT includes:

Motor automation for the Beninca PONY 324