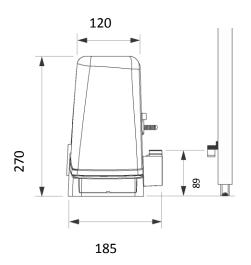

| TECHNICAL DATA                    | PONY324      |
|-----------------------------------|--------------|
| Power supply                      | 230Vac       |
| Motor supply                      | 24Vdc        |
| Max absorbed current              | 0.6A         |
| Power consumption in standby mode | 8mA          |
| Thrust                            | 321 N        |
| Opening speed                     | 10m /min     |
| Operation cycle                   | 30%          |
| Protection level                  | IIP44        |
| Operating temperature             | -20°C /+50°C |
| Max gate weight                   | 350kg        |
| Driving gear for rack             | M4 Z14       |
| Version                           | KIT only     |
| Items no. per pallet              | -            |
| KITS no. per pallet               | 36           |