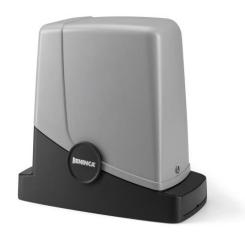

# PONY324

#### RESIDENTIAL USE

The PONY324 is an energy saving ESA system thanks to the battery backup system, the control unit is positioned in such a way as to make programming operations simple, easy and immediate.

It has a sensor obstacle detection system to prevent crushing, and will support gates up to 350 kg.
It also features

Optional connection to KSUN Unit.

Complete KIT includes:

Motor automation for the Beninca PONY 324