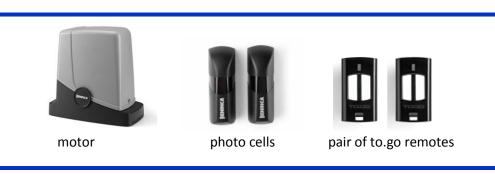

It has a sensor obstacle detection system to prevent crushing, and will support gates up to 350 kg.
It also features

Optional connection to KSUN Unit.

Complete KIT includes:

Motor automation for the Beninca PONY 324