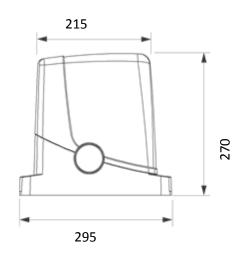

| TECHNICAL DATA                    | PONY324      |
|-----------------------------------|--------------|
| Power supply                      | 230Vac       |
| Motor supply                      | 24Vdc        |
| Max absorbed current              | 0.6A         |
| Power consumption in standby mode | 8mA          |
| Thrust                            | 321 N        |
| Opening speed                     | 10m /min     |
| Operation cycle                   | 30%          |
| Protection level                  | IIP44        |
| Operating temperature             | -20°C /+50°C |
| Max gate weight                   | 350kg        |
| Driving gear for rack             | M4 Z14       |
| Version                           | KIT only     |
| Items no. per pallet              | -            |
| KITS no. per pallet               | 36           |