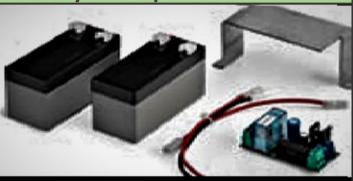

# **SUN KIT (With Batteries)**

BENINCA KSUN SOLAR KIT SYSTEM

2 x 7.5A Predator AGM Batteries

# **Battery Backup and Accessories**

Battery Charger Kit for Heady24 control box. Comes with cby.24 v battery charger, 1.2A.h batteries and battery holder brackets.

Battery Back up for BYOU Range, lithium batteries with high quality charger card