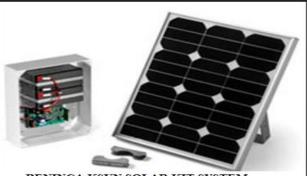

# **SUN KIT (With Batteries)**

BENINCA KSUN SOLAR KIT SYSTEM

2 x 7.5A Predator AGM Batteries