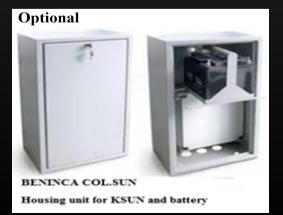

the current generated by the solar panel and the batteries.
- Error messages related to over-current battery issues.
- · Verification of battery charge status.
- It is possible to connect to up to <u>3 solar panels</u> to the control panel and batteries of varying capacities (7-50 Ah) can also be used making this the market leader in <u>24 volt solar gate motor power generation</u> and suitable for small access systems right up to heavy industrial gate access systems.
- This system will operate both our Heady24 and Brainy24 Vac control boards and all of our 24 Vac slide range of motors.

Thanks to the cards low energy consumption levels in stand-by mode, the system is able to manoeuvre in hours of the day or periods with less than ideal solar radiation conditions.

# **Solar Panel**









Gates R US | Ph.: 9758 7157 sales@gatesrus.com.au www.gatesrus.com.au

Factory 5/14 Edina Road Ferntree Gully Victoria, Australia 3156

# **Battery Backup and Accessories**



Battery Charger Kit for Heady24 control box. Comes with cby.24 v battery charger, 1.2A.h batteries and battery holder brackets.



Battery Back up for BYOU Range, lithium batteries with high quality charger card