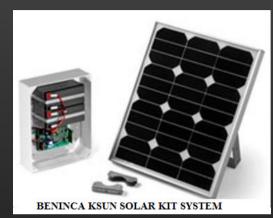

# **SUN KIT (With Batteries)**

BENINCA KSUN SOLAR KIT SYSTEM

2 x 7.5A Predator AGM Batteries