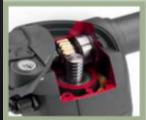

# BILL4024 (RHS or LHS)

- 24 Vdc irreversible electromechanical geared motor for Intensive use.
- Anti-crushing system with amperometric sensor.
- Prepared battery back up system.
- Quick and easy to install, thanks to the reduced size and installation requirements.
- Available in right or left version

Key-operated unlocking system accessible from top: Perfect also in areas where there is limited space.

High quality metal gear guaranteeing strength and reliability

Stem cover accessory suited to extreme climates. Innovative (telescopic), saving space at the front.