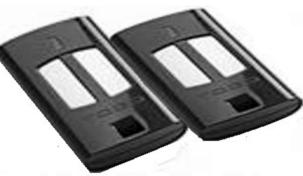

# BILL4024 (RHS or LHS)

- 24 Vdc irreversible electromechanical geared motor for Intensive use.
- Anti-crushing system with amperometric sensor.
- Prepared battery back up system.
- Quick and easy to install, thanks to the reduced size and installation requirements.
- Available in right or left version



Key-operated unlocking system accessible from top: Perfect also in areas where there is limited space.



High quality metal gear guaranteeing strength and reliability



Stem cover accessory suited to extreme climates. Innovative (telescopic), saving space at the front.



# **1xHEADY24 CONTROL BOARD**



HEADY CONTROL BOARD

Gates R US | Ph.: 9758 7157 sales@gatesrus.com.au www.gatesrus.com.au

Factory 5/14 Edina Road Ferntree Gully Victoria, Australia 3156

# **2xREMOTE CONTROLS**



Rolling Code 2 Channel Remote black. 433 92MHz

# **SUN KIT (With Batteries)**



BENINCA KSUN SOLAR KIT SYSTEM



2 x 7.5A Predator AGM Batteries



# **KSUN SOLAR SOLUTIONS**

**RESIDENTIAL, COMMERCIAL & CUSTOMIZED** 

### **SUN KIT and its Options**

### **PRACTICAL & ECOLOGICAL**

SUN SYSTEMS is the perfect solution for installing automated mechanisms in place where there are no source of electricity and without having to spend money on costly construction.

### **TECHNOLOGY and EVOLUTION**

- The display panel allows operators to monitor important data and statistics at all times.
- Instant values on battery and solar panel voltage.
- Number of days the system has been in operation.
- Instant values on the current generated by the solar panel and the batteries.
- Error messages rela