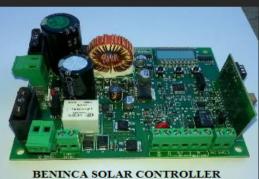

### **TECHNOLOGY and EVOLUTION**

- The display panel allows operators to monitor important data and statistics at all times.
- Instant values on battery and solar panel voltage.
- Number of days the system has been in operation.
- Instant values on the current generated by the solar panel and the batteries.
- Error messages related to over-current battery issues.
- · Verification of battery charge status.
- It is possible to connect to up to <u>3 solar panels</u> to the control panel and batteries of varying capacities (7-50 Ah) can also be used making this the market leader in <u>24 volt solar gate motor power generation</u> and suitable for small access systems right up to heavy industrial gate access systems.
- This system will operate both our Heady24 and Brainy24 Vac control boards and all of our 24 Vac slide range of motors.