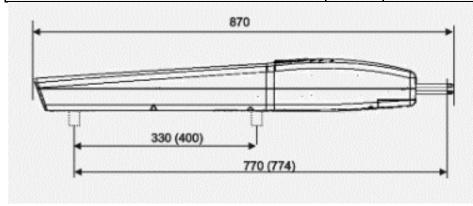

## **AL400DCP** – Operator 24 Vdc for leaf up to 4.0 meters Brackets included

| Technical Features     |     | AL400DC                             |
|------------------------|-----|-------------------------------------|
| Max leaf length        | т   | 4.0 MTS                             |
| Max leaf weight        | kg  | 350KG@1MT WIDE OR 50 KG@4.0 MT WIDE |
| Main power supply      |     | 230Vac-50/60Hz                      |
| Motor power supply     | Vdc | 24                                  |
| Mechanical motor power | W   | 40W                                 |
| Current absorption     | Α   | 3,2A                                |
| STROKE                 |     | 400 MM-                             |
| OPENNING DEGREES       |     | MAX 120 DEGREE                      |
| Max thrust             | N   | 2000N                               |
| Operating temperature  | °C  | from -20 to +60                     |
| Protection degree      | IP  | IP44                                |
| Duty                   | %   | 50                                  |
| Operator weight        | kg  | 6KG                                 |