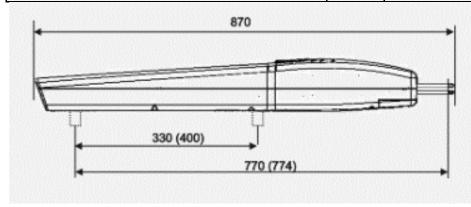

## **AL400DC** – Operator 24 Vdc for leaf up to 3.0 meters Brackets included

| Technical Features     |     | AL400DC                           |
|------------------------|-----|-----------------------------------|
| Max leaf length        | т   | 3.0MTS                            |
| Max leaf weight        | kg  | 350KG@1MT WIDE OR 150 KG@3MT WIDE |
| Main power supply      |     | 230Vac-50/60Hz                    |
| Motor power supply     | Vdc | 24                                |
| Mechanical motor power | W   | 40W                               |
| Current absorption     | Α   | 3,2A                              |
| STROKE                 |     | 400 MM-                           |
| OPENNING DEGREES       |     | MAX 120 DEGREE                    |
| Max thrust             | N   | 2000N                             |
| Operating temperature  | ℃   | from -20 to +60                   |
| Protection degree      | IP  | IP44                              |
| Duty                   | %   | 50                                |
| Operator weight        | kg  | 6KG                               |