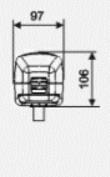

## **AL400DC** – Operator 24 Vdc for leaf up to 3.0 meters Brackets included

| Technical Features     |     | AL400DC                           |
|------------------------|-----|-----------------------------------|
| Max leaf length        | т   | 3.0MTS                            |
| Max leaf weight        | kg  | 350KG@1MT WIDE OR 150 KG@3MT WIDE |
| Main power supply      |     | 230Vac-50/60Hz                    |
| Motor power supply     | Vdc | 24                                |
| Mechanical motor power | W   | 40W                               |
| Current absorption     | Α   | 3,2A                              |
| STROKE                 |     | 400 MM-                           |
| OPENNING DEGREES       |     | MAX 120 DEGREE                    |
| Max thrust             | N   | 2000N                             |
| Operating temperature  | ℃   | from -20 to +60                   |
| Protection degree      | IP  | IP44                              |
| Duty                   | %   | 50                                |
| Operator weight        | kg  | 6KG                               |