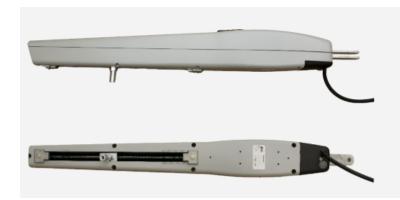

## Irreversible operators for swing gate

- · Die-cast aluminium body and powder coated
- · Gearing completely made of solid steel and bral
- Protected and easy unlocking system with Allen wrench included
- · Built-in capacitor
- 2 Mechanical stoppers (open and close) included
- Adjustable and non-welding rear and front bracket included